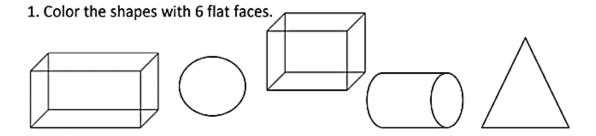

## Spheres, Cones, Cylinders, Cubes and Cuboids

## Recognize the features of sphere, cones, cylinders, cubes and cuboids.

2. Match each shape to the number of faces and the description.