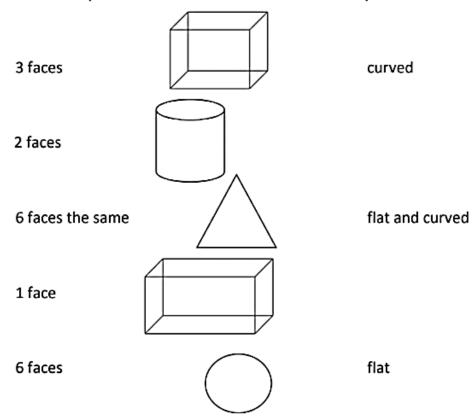

## Recognize the features of sphere, cones, cylinders, cubes and cuboids.

2. Match each shape to the number of faces and the description.