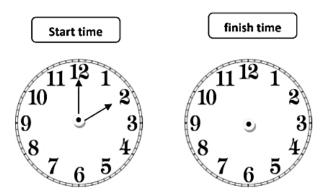

## **Showing The Time**

1. Draw the hour hand on each clock.

2. Show the time on the clock.

3. The P.E class starts at 2 o' clock and is 1hour long. Show the finish time on the clock.

4. A cartoon movie starts at 3 o' clock and is 2hour long. Show the finish time on the clock.