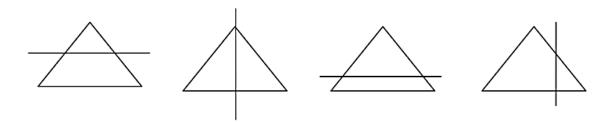

## **Finding Lines of Symmetry**

1. Circle the correct line of symmetry.

2. Draw lines of symmetry.