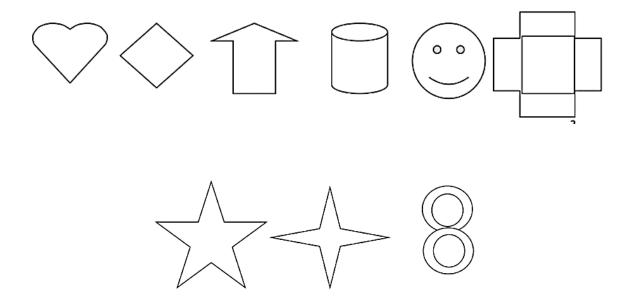

1. Trace and count the sides.

2. Join the shapes to the right box.

3. Colour the shape that has both curved and straight sides.

4. Tick the right box for each shape.

| Shapes | 4 sides | Curved side | 3 corners |
|--------|---------|-------------|-----------|
|        |         |             |           |
|        |         |             |           |
|        |         |             |           |
|        |         |             |           |