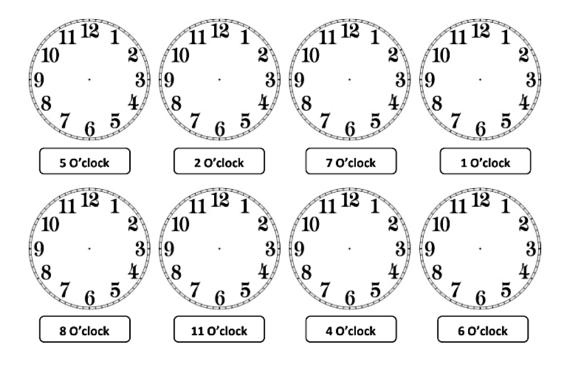

## **Showing The Time**

1. Draw the hour hand on each clock.

2. Show the time on the clock.

3. The P.E class starts at 2 o' clock and is 1hour long. Show the finish time on the clock.

4. A cartoon movie starts at 3 o' clock and is 2hour long. Show the finish time on the clock.