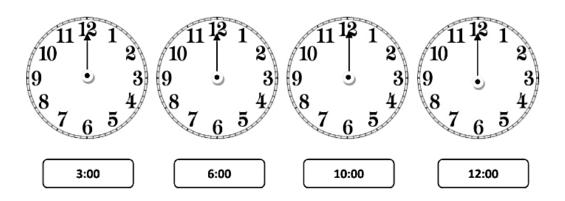

## **Showing The Time**

1. Draw the hour hand on each clock.

2. Show the time on the clock.

3. The P.E class starts at 2 o' clock and is 1hour long. Show the finish time on the clock.

4. A cartoon movie starts at 3 o' clock and is 2hour long. Show the finish time on the clock.