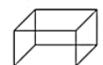

1. Trace and count the sides.



2. Join the shapes to the right box.



3. Colour the shape that has both curved and straight sides.



4. Tick the right box for each shape.

| Shapes | 4 sides | Curved side | 3 corners |
|--------|---------|-------------|-----------|
|        |         |             |           |
|        |         |             |           |
|        |         |             |           |
|        |         |             |           |

5. Match the correct number of faces for each shape.





2, 6



2, 4



1, 3



1, 6



## Spheres, Cones, Cylinders, Cubes and Cuboids

## Recognize the features of sphere, cones, cylinders, cubes and cuboids.



2. Match each shape to the number of faces and the description.



## **Finding Lines of Symmetry**

1. Circle the correct line of symmetry.



2. Draw lines of symmetry.



## **Showing The Time**

1. Draw the hour hand on each clock.



2. Show the time on the clock.



3. The P.E class starts at 2 o' clock and is 1hour long. Show the finish time on the clock.



4. A cartoon movie starts at 3 o' clock and is 2hour long. Show the finish time on the clock.



5. A cricket match starts at 6 o' clock and is 3hours long. Show the finish time on the clock.



6. School time starts at 12 o' clock and is 5hours long. Show the finish time on the clock.



7. The study t